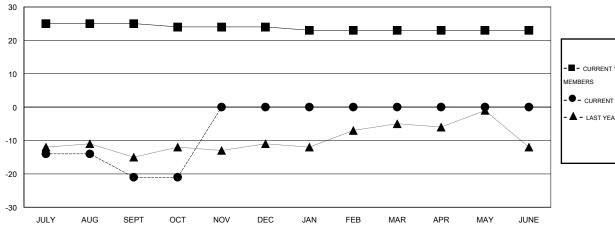

## GOALS AND ACTUAL MEMBERS CUMULATIVE

| - 🔳 - | CURRENT YEAR GOALS FO | R NEW |
|-------|-----------------------|-------|
| MEMB  | ERS                   |       |

- ● - CURRENT YEAR ACTUAL MEMBERS

- ▲ - LAST YEAR ACTUAL MEMBERS